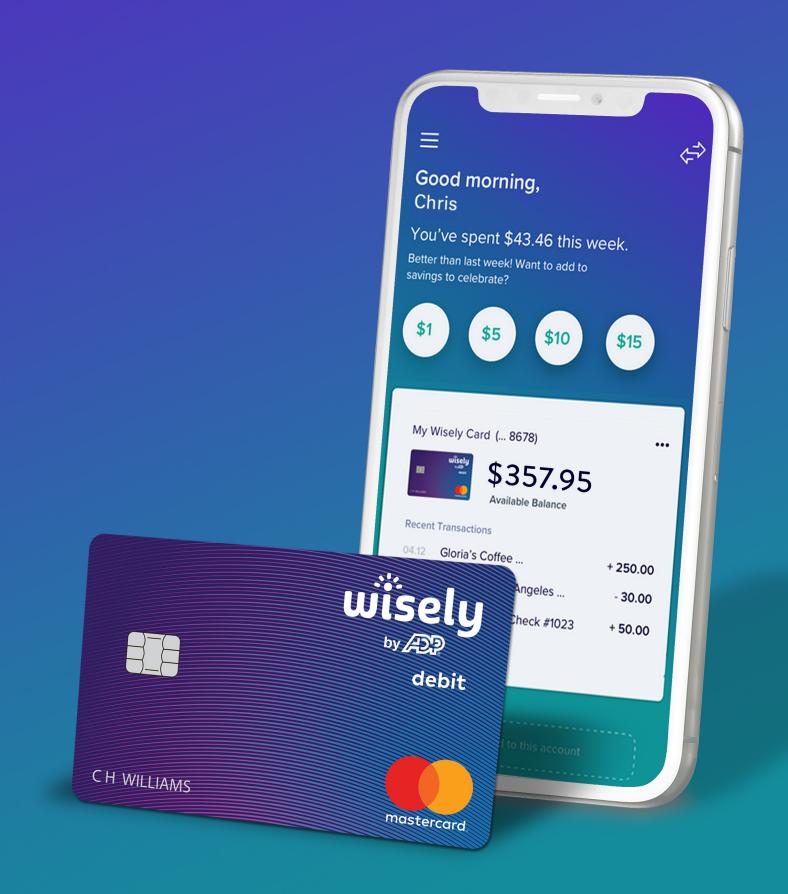

Manage your money virtually anywhere with the myWisely<sup>TM</sup> mobile app

Get the tools you need to manage your money on the go with the myWisely<sup>™</sup> mobile app<sup>1</sup>. You can use my-Wisely to check your balance, grow your savings<sup>2</sup>, stay in control of your monthly spending habits and get up-to-the minute balance and account information.

## MANAGE YOUR BUDGET

Check your balance, track your spend and find nearby ATMs<sup>1</sup>

STAY IN CONTROL

Set up daily balance notifications and transaction alerts<sup>1</sup>

LOAD CHECKS

Take a picture of your check while at home or on the go<sup>3</sup>

SEND MONEY

To family and friends quickly using your smartphone

**GROW YOUR SAVINGS** 

Put aside money for a rainy day<sup>2</sup>